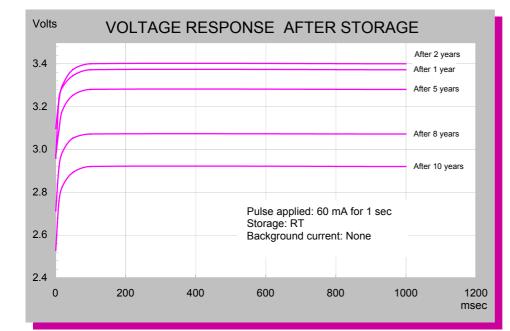

#### **CELL FEATURES**

- 3.6 V Primary lithium-thionyl chloride (Li-SOCI2)
- Fast voltage recovery after long term storage and/or usage
- High energy density
- Low self discharge rate
- Bobbin construction
- Hermetic glass-to-metal-sealing
- Non-flammable electrolyte
- Restricted for transportation (Class 9 worldwide)
- Non-restricted within the US