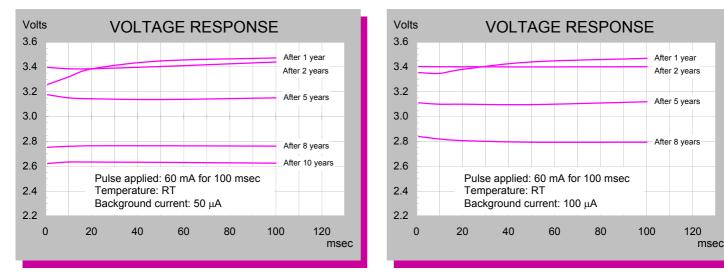

#### **CELL FEATURES**

- 3.6 V Primary lithium-thionyl chloride (Li-SOCI2)
- Fast voltage recovery after long term storage and/or usage
- High energy density
- Low self discharge rate
- Bobbin construction
- Hermetic glass-to-metal-sealing
- Non-flammable electrolyte
- Restricted for transportation (Class 9 worldwide)
- Non-restricted within the US