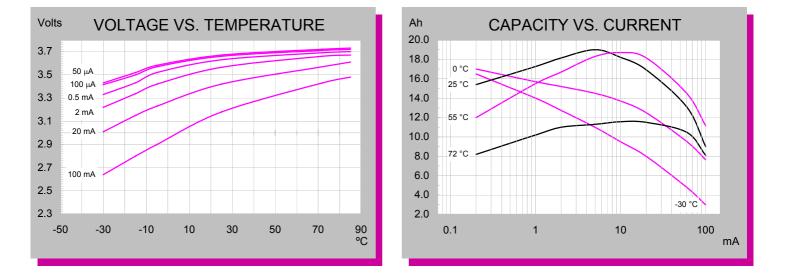

# **MODEL TL-5930**

1.0

10

100

1000

TADIRAN International size reference: D, ER32L615 LITHIUM **TECHNICAL DATA** (Typical values @+ 25°C for batteries stored for one year or less) BATTERIE Nominal capacity @ 4 mA, to 2 V 19 Ah Rated voltage 3.6 V 230 mA Maximum recommended continuous current Maximum pulse current capability 500 mA ø4,4Max, 93 g (3.28 oz) Weight (ø0.173") Volume 51 cc Operating temperature range -55 °C to +85 °C (+)Li metal content approx. 5 g LR U.L. Component Recognition, MH 12193  $\checkmark$ IEC 60086-4 certified Volts 5Max. DISCHARGE CHARACTERISTICS @ +25°C .421" 4.0 61. 2 3.5 3.0 2.5 32,9Max, 2.0 (ø1.295") **33** Ω 180 Ω 330 Ω 910 Ω 18 kΩ **56** Ω 100 mA ~60 mA ~20 mA ~10 mA ~4 mA ~200 μA **TERMINATIONS & ORDERING NO.** (9.0 Ah) (13.1 Ah) (16.9 Ah) (18.2 Ah) (19.0 Ah) (15.4 Ah) 1.5 SUFFIX- /S STANDARD 15-5930-21500