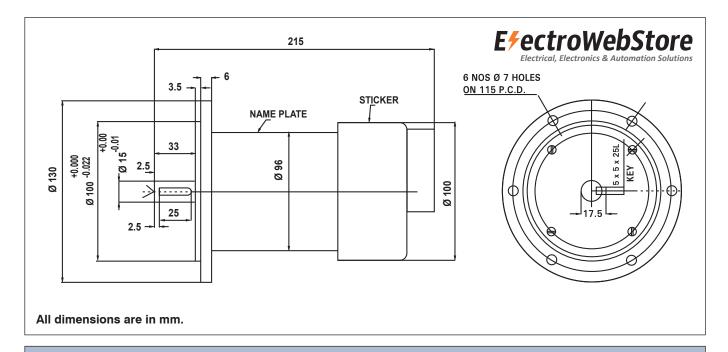

# **DTD-4000 (Flange mounting only)**

| Output Voltage (+/-5%): | 0.05V/rpm (200Vdc at 4000 rpm / 50 Vdc at 1000 rpm) |
|-------------------------|-----------------------------------------------------|
| Output Current:         | 70 mA (max.)                                        |
| Speed max.:             | 4000 rpm                                            |
| Linearity error:        | <0,5%                                               |
| Ripple content:         | <0,5%                                               |
| Armature resistance:    | 85 Ohms +/-3% (25°C)                                |
| Insulation Class:       | F                                                   |
| Protection:             | IP-44 (Totally enclosed)                            |
| Mounting:               | Flange Mounting only                                |
| Moment of inertia:      | 4 x 10 <sup>-6</sup> Kgm²                           |
| Brushes:                | Silver Graphite (Size: 4.5 x 4.5 x 12.5mm)          |
| Weight (approx.):       | 4.3 Kgs.                                            |
| Colour:                 | Apple Green (other colours - optional)              |